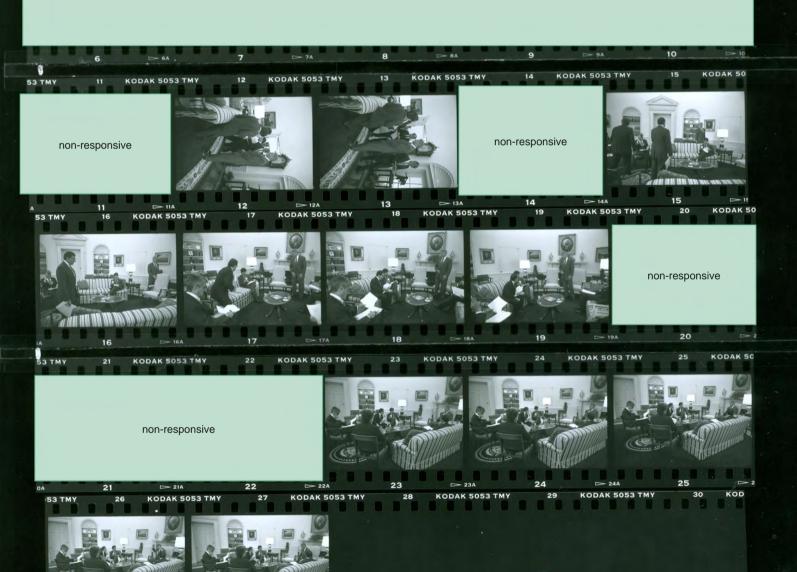

BC in budget meeting with Sec. Rubin, Rivlin, others. In briefing for visit of Pres. Klestil of Austria. With Amb. Swanee Hunt.

PØ33397 19 OCT 95 BARBARA KINNEY

PØ34121 13 NOV 95 SHARON FARMER

BC:AG:discussing upcoming budget veto; F3a is Geo.Stephanopolous, Bob Rubin, & Leon Panetta; veto in Oval:

PØ34122 13 NOV 95 SHARON FARMER

PØ34125 13 NOV 95 BOB MCNEELY

PØ34127 13 NOV 95 BOB MCNEELY

PØ34129 13 NOV 95 BOB MCNEELY

2 KODAK 5113 PJB-2 3 KODAK 5113 PJB-2 5 KODAK

non-responsive

2 MINUUIUM 2 MINUUIUM 2 MINUUIUM 2 MINUUIUM 3 MINUUIUM 3 MINUUIUM 4 MINUUIUM 5 M