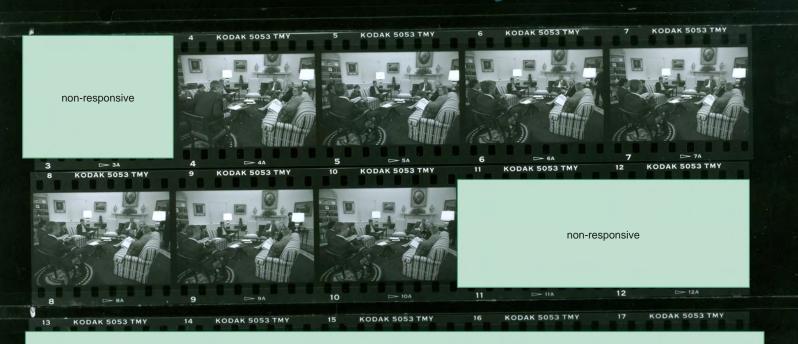

BC in budget meeting with Sec. Rubin, Rivlin, others. In briefing for visit of Pres. Klestil of Austria. With Amb. Swanee Hunt.

PØ33397 19 OCT 95 BARBARA KINNEY

PØ34121 13 NOV 95 SHARON FARMER

BC:AG:discussing upcoming budget veto; F3a is Geo.Stephanopolous, Bob Rubin, & Leon Panetta; veto in Oval:

PØ34122 13 NOV 95 SHARON FARMER

PØ34125 13 NOV 95 BOB MCNEELY

PØ34127 13 NOV 95 BOB MCNEELY

PØ34129 13 NOV 95 BOB MCNEELY

2 KODAK 5113 PJB-2 3 KODAK 5113 PJB-2 5 KODAK

non-responsive

2 MINUUIUM 2 MINUUIUM 2 MINUUIUM 2 MINUUIUM 3 MINUUIUM 3 MINUUIUM 4 MINUUIUM 5 M