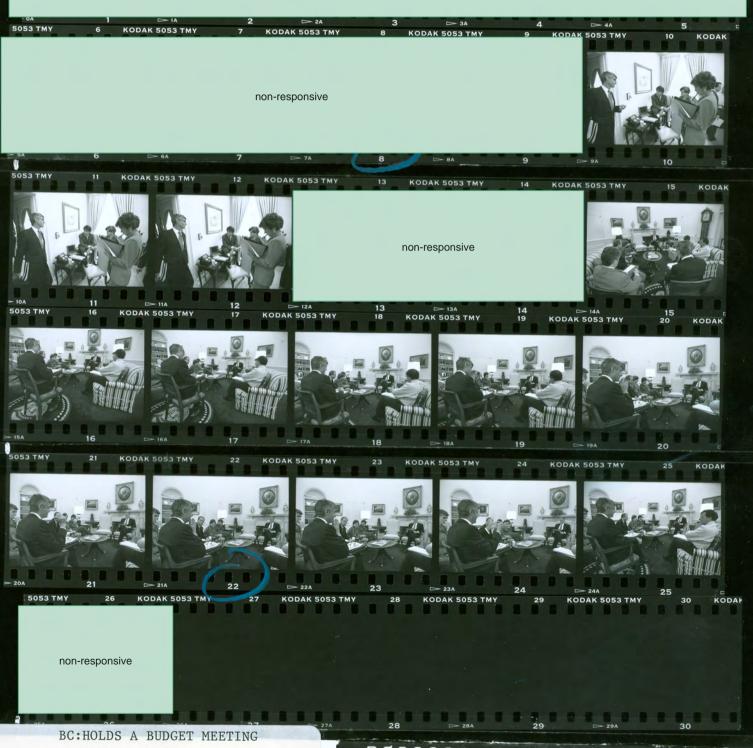

BC in budget meeting with Sec. Rubin, Rivlin, others. In briefing for visit of Pres. Klestil of Austria. With Amb. Swanee Hunt.

PØ33397 19 OCT 95 BARBARA KINNEY

PØ34121 13 NOV 95 SHARON FARMER

BC:AG:discussing upcoming budget veto; F3a is Geo.Stephanopolous, Bob Rubin, & Leon Panetta; veto in Oval:

PØ34122 13 NOV 95 SHARON FARMER

PØ34125 13 NOV 95 BOB MCNEELY

PØ34127 13 NOV 95 BOB MCNEELY

PØ34129 13 NOV 95 BOB MCNEELY

2 KODAK 5113 PJB-2 3 KODAK 5113 PJB-2 5 KODAK

non-responsive

2 MINUUIUM 2 MINUUIUM 2 MINUUIUM 2 MINUUIUM 3 MINUUIUM 3 MINUUIUM 4 MINUUIUM 5 M